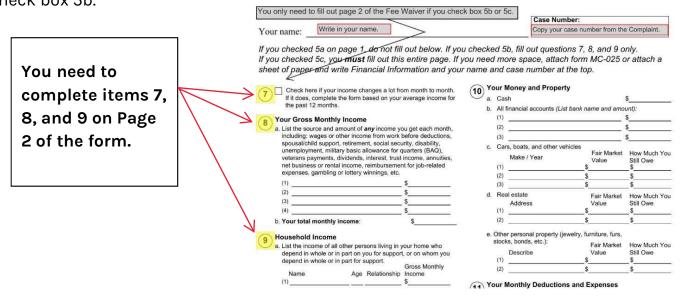

  - b. My gross monthly household income (before deductions for taxes) is less than the amount listed below. (If you check 5b, you must fill out 7, 8, and 9 on page 2 of this form.)

| Family Size | Family Income | Family Size | Family Income | Family Size | Family Income | If more than 6 people  |
|-------------|---------------|-------------|---------------|-------------|---------------|------------------------|
| 1           | \$2,608.33    | 3           | \$4,441.67    | 5           | \$6,275.00    | at home, add \$916.67  |
| 2           | \$3,525.00    | 4           | \$5,358.33    | 6           | \$7,191.67    | for each extra person. |

- c. I do not have enough income to pay for my household's basic needs *and* the court fees. I ask the court to: (check one and you <u>must</u> fill out page 2):
- waive all court fees and costs waive some of the court fees let me make payments over time