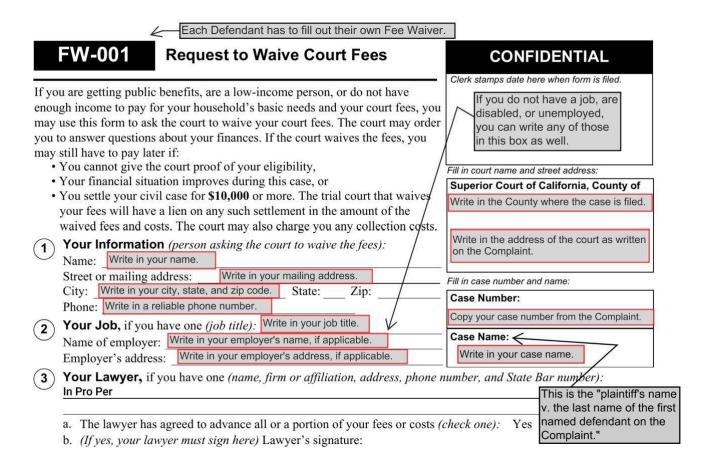

## FW-001

## **Request to Waive Court Fees**

#### CONFIDENTIAL

If you are getting public benefits, are a low-income person, or do not have enough income to pay for your household's basic needs and your court fees, you may use this form to ask the court to waive your court fees. The court may order you to answer questions about your finances. If the court waives the fees, you may still have to pay later if:

Clerk stamps date here when form is filed.

• You cannot give the court proof of your eligibility,

Fill in court name and street address:

Superior Court of California, County of

• Your financial situation improves during this case, or

• You settle your civil case for \$10,000 or more. The trial court that waives your fees will have a lien on any such settlement in the amount of the waived fees and costs. The court may also charge you any collection costs.

| 1  | waived fees and costs. The court may also ch  Your Information (person asking the court |        |      |                               |
|----|-----------------------------------------------------------------------------------------|--------|------|-------------------------------|
| ·) | Name:                                                                                   |        |      |                               |
|    | Street or mailing address:                                                              |        |      | Fill in case number and name: |
|    | City:                                                                                   | State: | Zip: |                               |
|    | Phone:                                                                                  |        |      | Case Number:                  |
| 2  | Your Job, if you have one (job title):                                                  |        |      |                               |
|    | Name of employer:                                                                       |        |      | Case Name:                    |
|    | Employer's address:                                                                     |        |      |                               |

- **Your Lawyer,** if you have one (name, firm or affiliation, address, phone number, and State Bar number):
  - a. The lawyer has agreed to advance all or a portion of your fees or costs (check one): Yes 