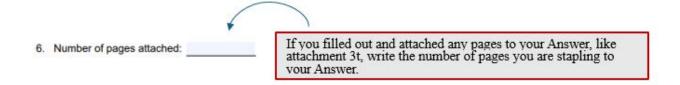

Some of the pictures of the forms tell you what to write in the fillable boxes or what box to check.

1. Defendant (each defendant for whom this answer is filed must be named and must sign this answer unless his or her attorney signs):

Write in the names of all defendants (including yourself) who will also be signing this Answer with you.

answers the complaint as follows:

Other pictures give you tips, like how to know which attachment pages should be counted.