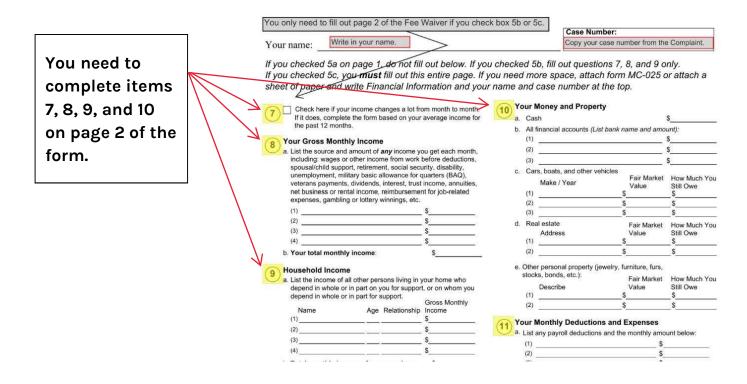

  - b. My gross monthly household income (before deductions for taxes) is less than the amount listed below. (If you check 5b, you must fill out 7, 8, and 9 on page 2 of this form.)

| Family Size | Family Income | Family Size | Family Income | Family Size | Family Income | If more than 6 people  |
|-------------|---------------|-------------|---------------|-------------|---------------|------------------------|
| 1           | \$2,608.33    | 3           | \$4,441.67    | 5           | \$6,275.00    | at home, add \$916.67  |
| 2           | \$3,525.00    | 4           | \$5,358.33    | 6           | \$7,191.67    | for each extra person. |

- c. I do not have enough income to pay for my household's basic needs *and* the court fees. I ask the court to: (check one and you <u>must</u> fill out page 2):
- waive all court fees and costs waive some of the court fees let me make payments over time