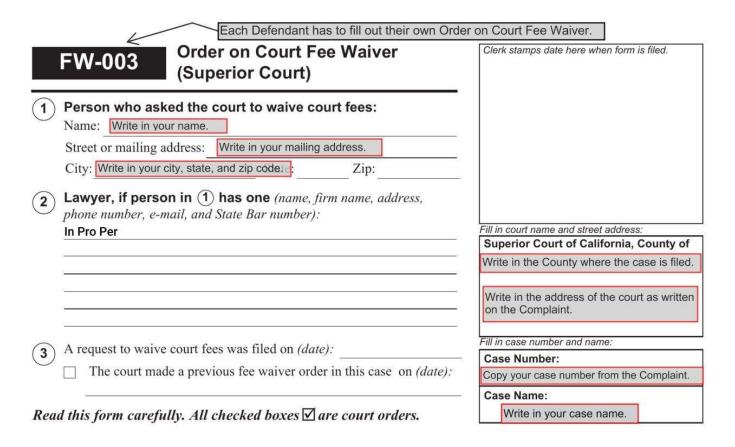

## **INSTRUCTIONS: ORDER ON COURT FEE WAIVER (FW-003)**

Fill out the numbered parts of the blank Order on Court Fee Waiver form clipped to this packet by:

- Following the instructions below and
- Using the pictures of the forms with notes on them as a guide.

#### PAGE 1

Use the guide on the attached page to complete the Order on Court Fee Waiver. Each defendant must fill out and file their own Fee Waiver and Order on Fee Waiver.

Fill out only Items 1, 2, and 3. You do not fill out Section 4.

#### PAGES 2 AND 3

- Write your name where indicated at the top of the page.
- Write the case number where indicated at the top of the page.
- DO NOT FILL OUT ANY OTHER INFORMATION ON THE FW-003.

File the original and one copy of both the Fee Waiver and Order on Fee Waiver with your Answer and Proof of Service. Do not serve the Fee Waiver or Order on Fee Waiver to your landlord or landlord's attorney.